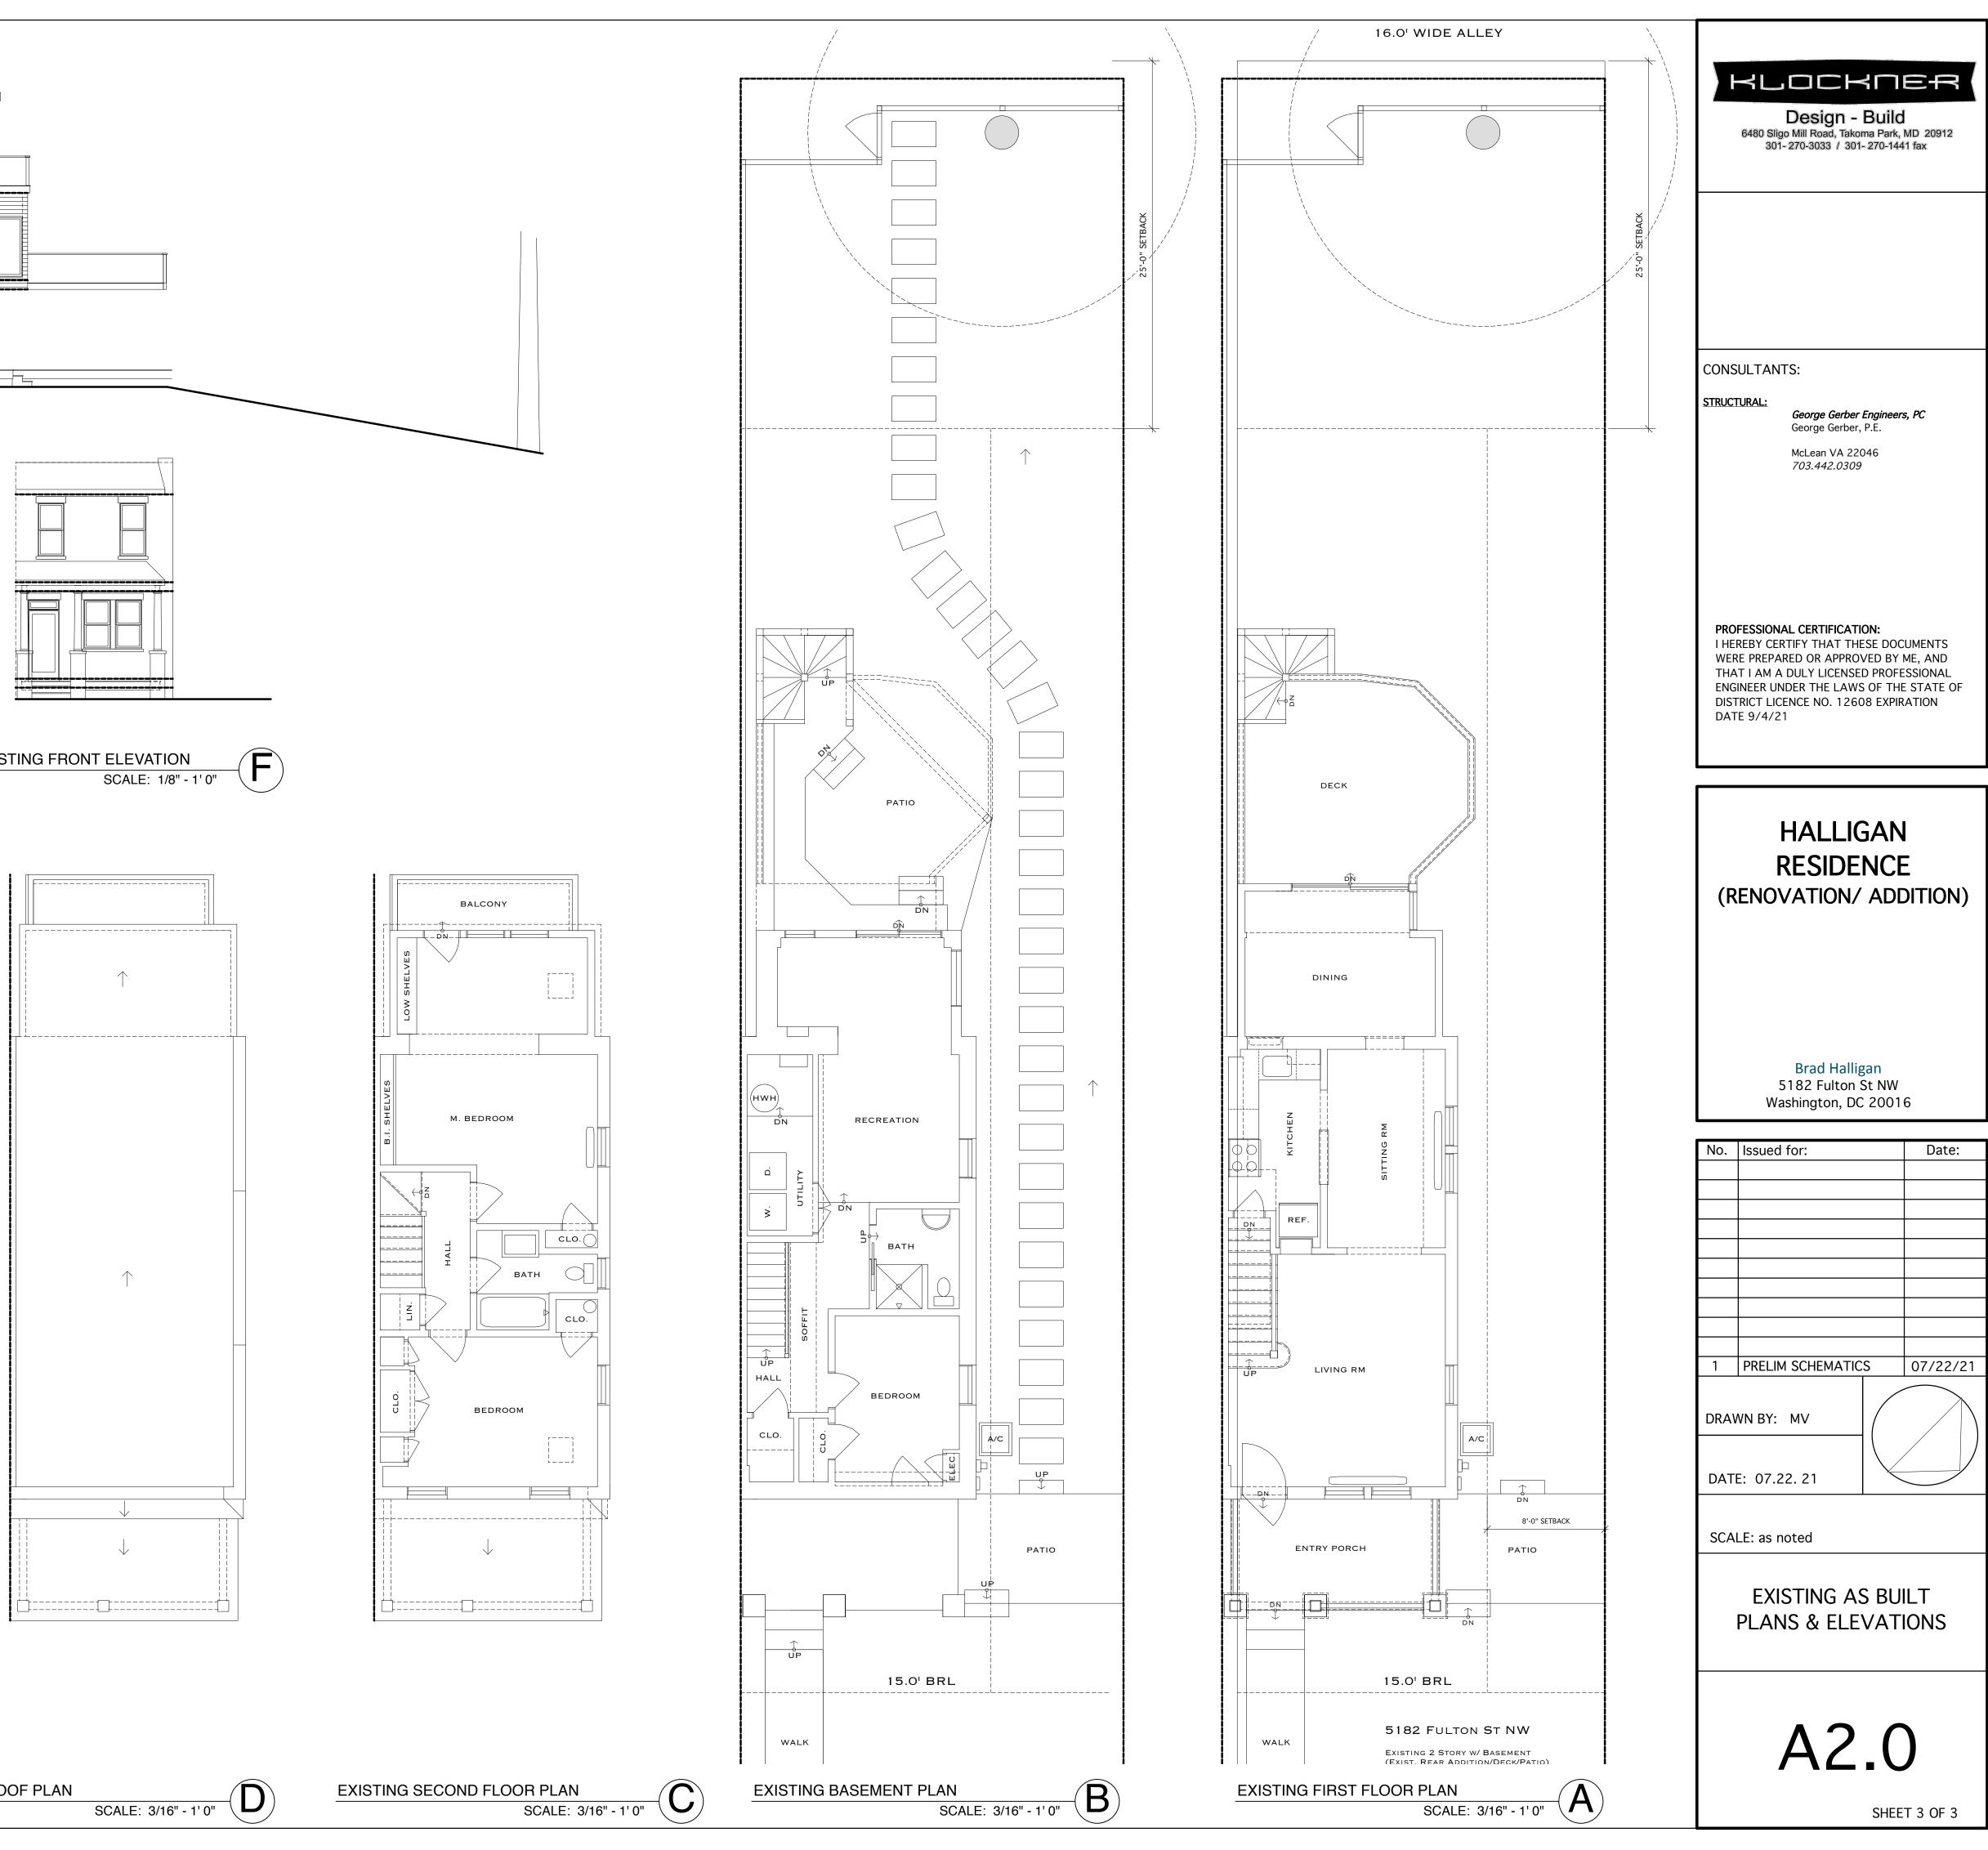

: 20 SF *Total Sq. Footage of Existing Footrprint:* 981 *SF* 

# **PROPOSED SQ. FOOTAGES:**

First Floor Addition: 175 SF + Existing SF = 818 SF Rebuilt Rear Deck: 166 SF Rebuilt Deck Stair: 50 SF Rebuilt (Permeable) Rear Patio: 301 SF Existing Entry Porch: 110 SF Existing Walk: 50 SF Rear Parking Stair: 35 SF

Total Sq. Footage of Proposed Footprint: 1,229 SF

# LOT COVERAGE:

## Total Lot Area: **3,148** SF Percentage of Allowable Lot Coverage: 40% (1,259 SF)

Percentage of Proposed Max Lot Coverage: 38.5 - 39.5 %

### **CODE INFORMATION:**

#### **BUILDING CODE: ICC INTERNATIONAL RESIDENTIAL CODE 201**8 W/ DC SUPPLEMENTS

PLUMBING CODE MECHANICAL CODE ELECTRICAL CODE FIRE/LIFE SAFETY CODE ACCESSIBILITY CODE ENERGY CODE IPC 2018 IMC 2018 NEC 2018 IFC 2018 IBC 2018 IECC 2018