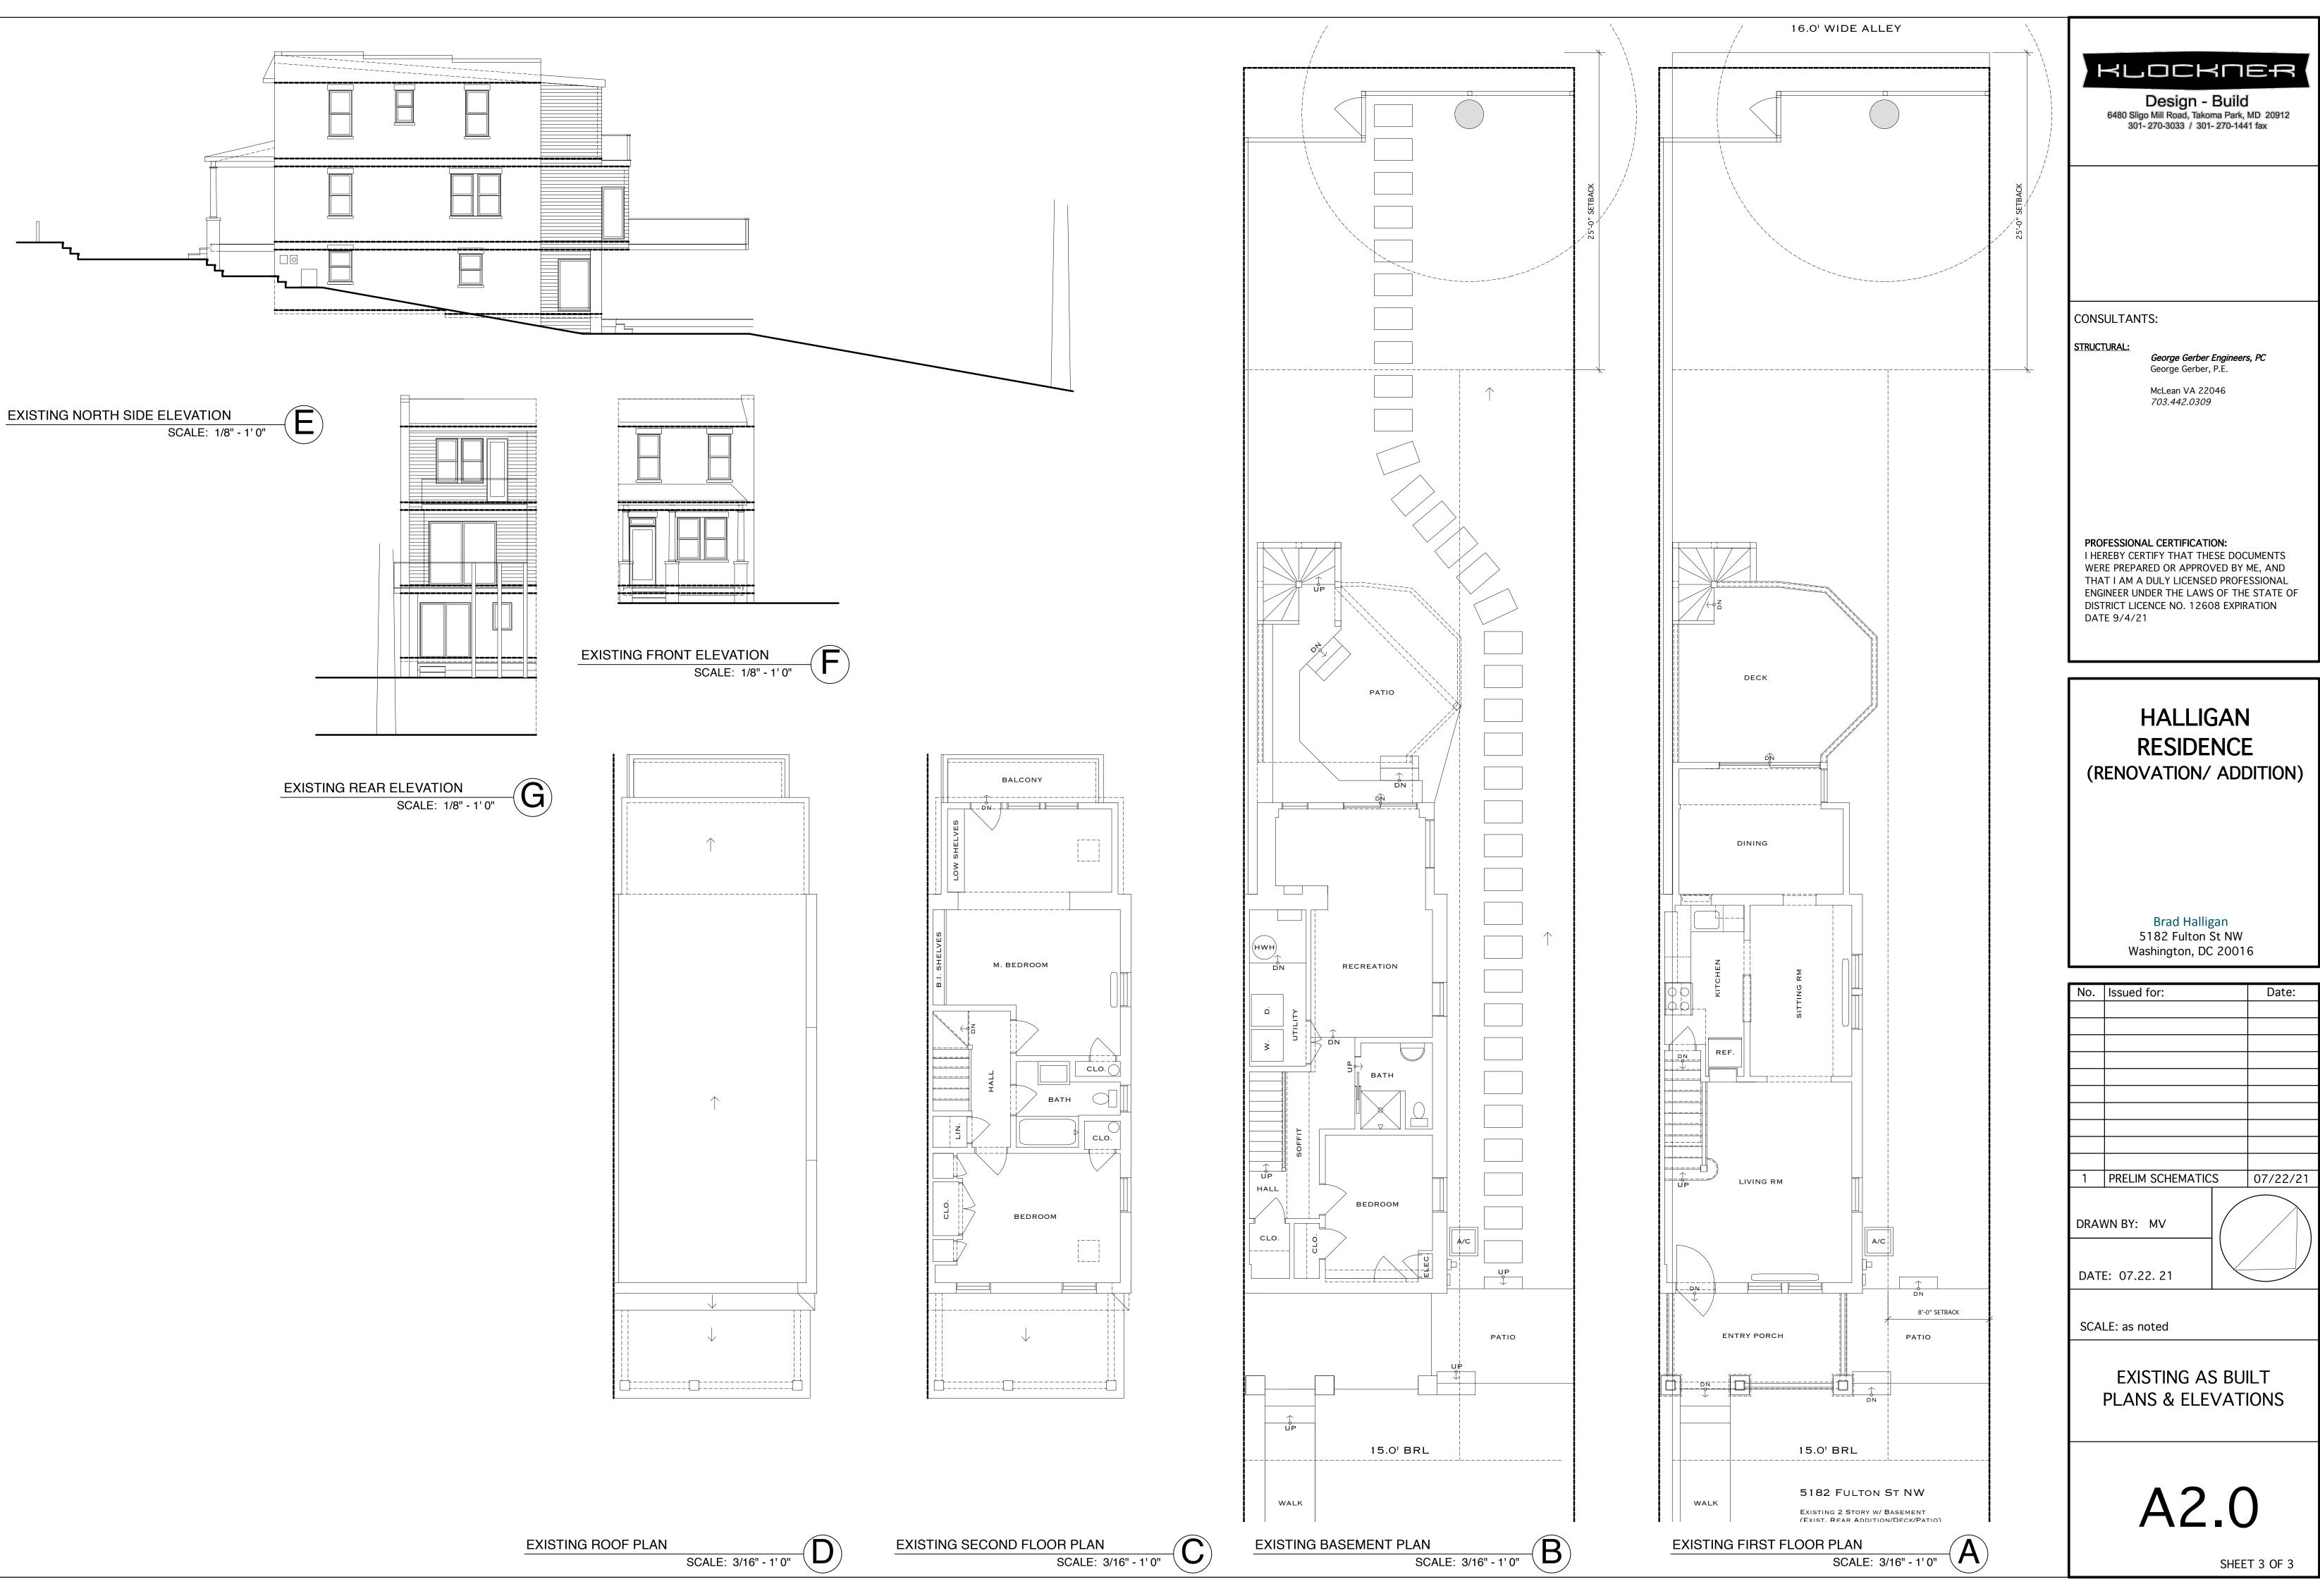

ved): 20 SF *Total Sq. Footage of Existing Footrprint:* 981 *SF* 

# **PROPOSED SQ. FOOTAGES:**

First Floor Addition: 175 SF + Existing SF = 818 SF Rebuilt Rear Deck: 166 SF Rebuilt Deck Stair: 50 SF Rebuilt (Permeable) Rear Patio: 301 SF Existing Entry Porch: 110 SF Existing Walk: 50 SF Rear Parking Stair: 35 SF

Total Sq. Footage of Proposed Footprint: 1,229 SF

# LOT COVERAGE:

## Total Lot Area: **3,148** SF Percentage of Allowable Lot Coverage: 40% (1,259 SF)

Percentage of Proposed Max Lot Coverage: 38.5 - 39.5 %

### **CODE INFORMATION:**

#### **BUILDING CODE: ICC INTERNATIONAL RESIDENTIAL CODE 201**8 W/ DC SUPPLEMENTS

PLUMBING CODE MECHANICAL CODE ELECTRICAL CODE FIRE/LIFE SAFETY CODE ACCESSIBILITY CODE ENERGY CODE IPC 2018 IMC 2018 NEC 2018 IFC 2018 IBC 2018 IECC 2018