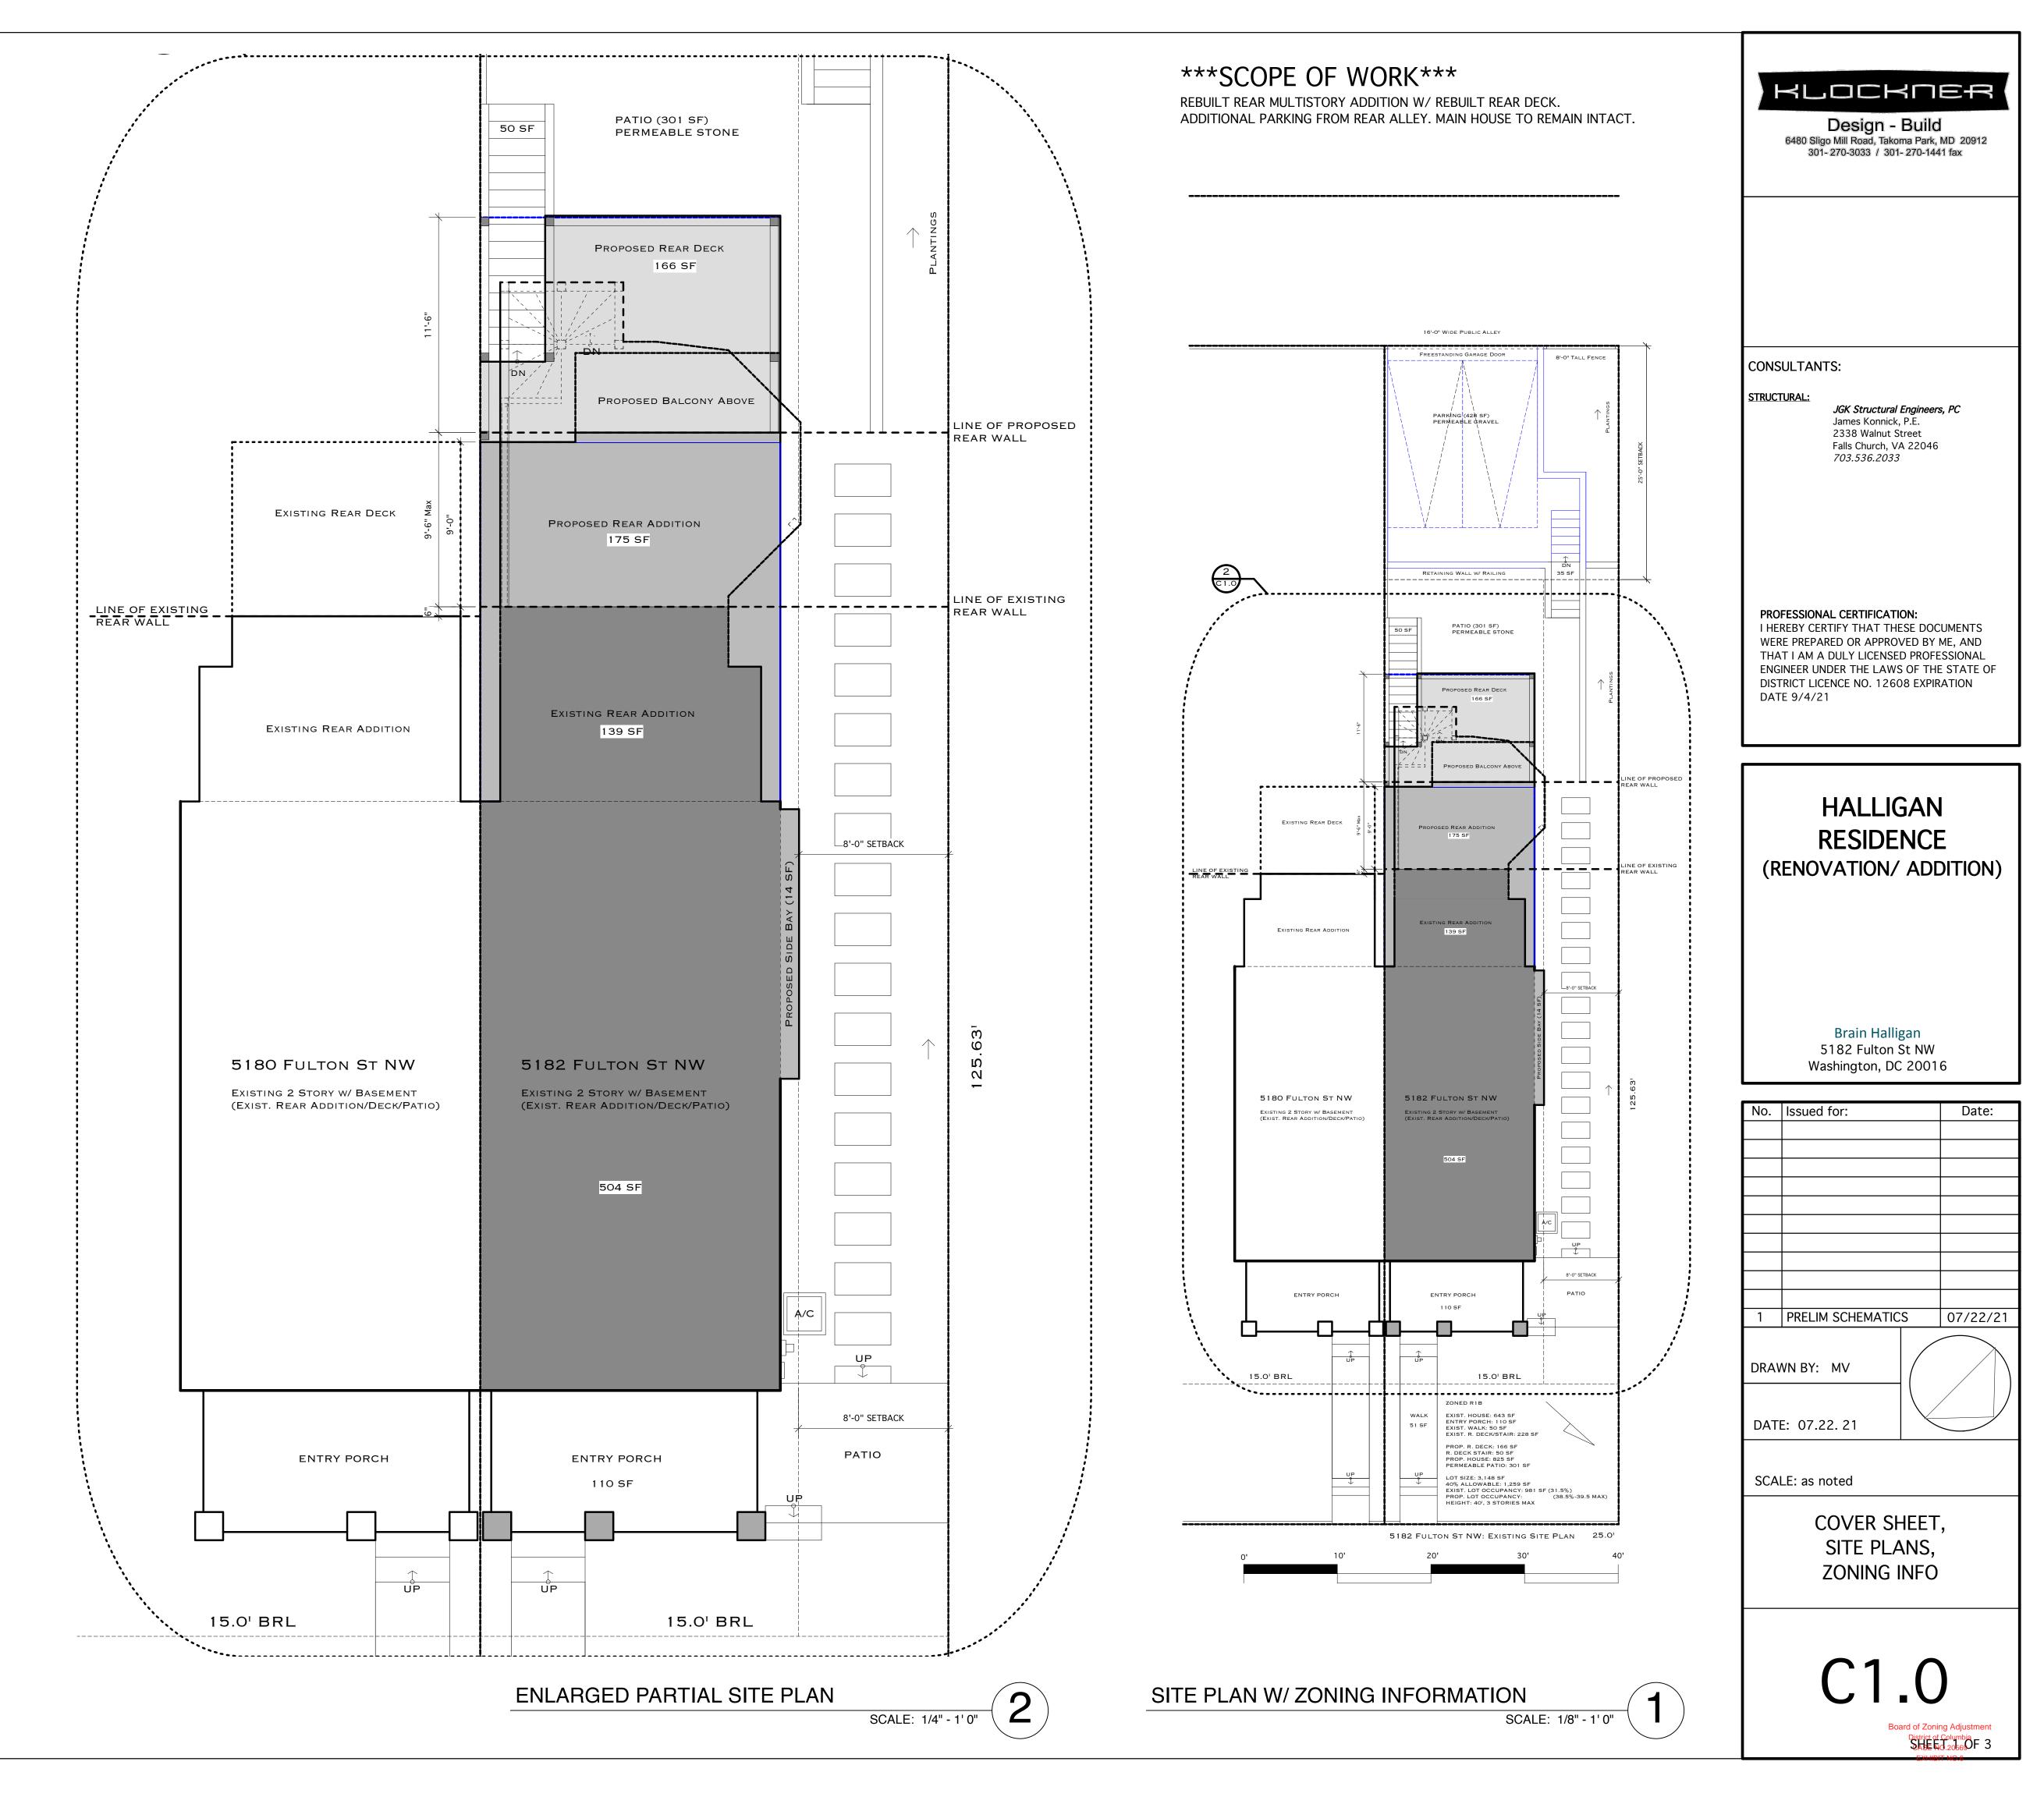

# **EXISTING SQ. FOOTAGES:**

Existing First Floor: 643 SF Existing Entry Porch: 110 SF Existing Walk: 50 SF Existing Rear Deck/ Stair (To be Removed): 20 SF *Total Sq. Footage of Existing Footrprint:* 981 *SF* 

# **PROPOSED SQ. FOOTAGES:**

First Floor Addition: 175 SF + Existing SF = 818 SF Rebuilt Rear Deck: 166 SF Rebuilt Deck Stair: 50 SF Rebuilt (Permeable) Rear Patio: 301 SF Existing Entry Porch: 110 SF Existing Walk: 50 SF Rear Parking Stair: 35 SF

Total Sq. Footage of Proposed Footprint: 1,229 SF

## Total Lot Area: **3,148** SF Percentage of Allowable Lot Coverage: 40% (1,259 SF)

Percentage of Proposed Max Lot Coverage: 38.5 - 39.5 %