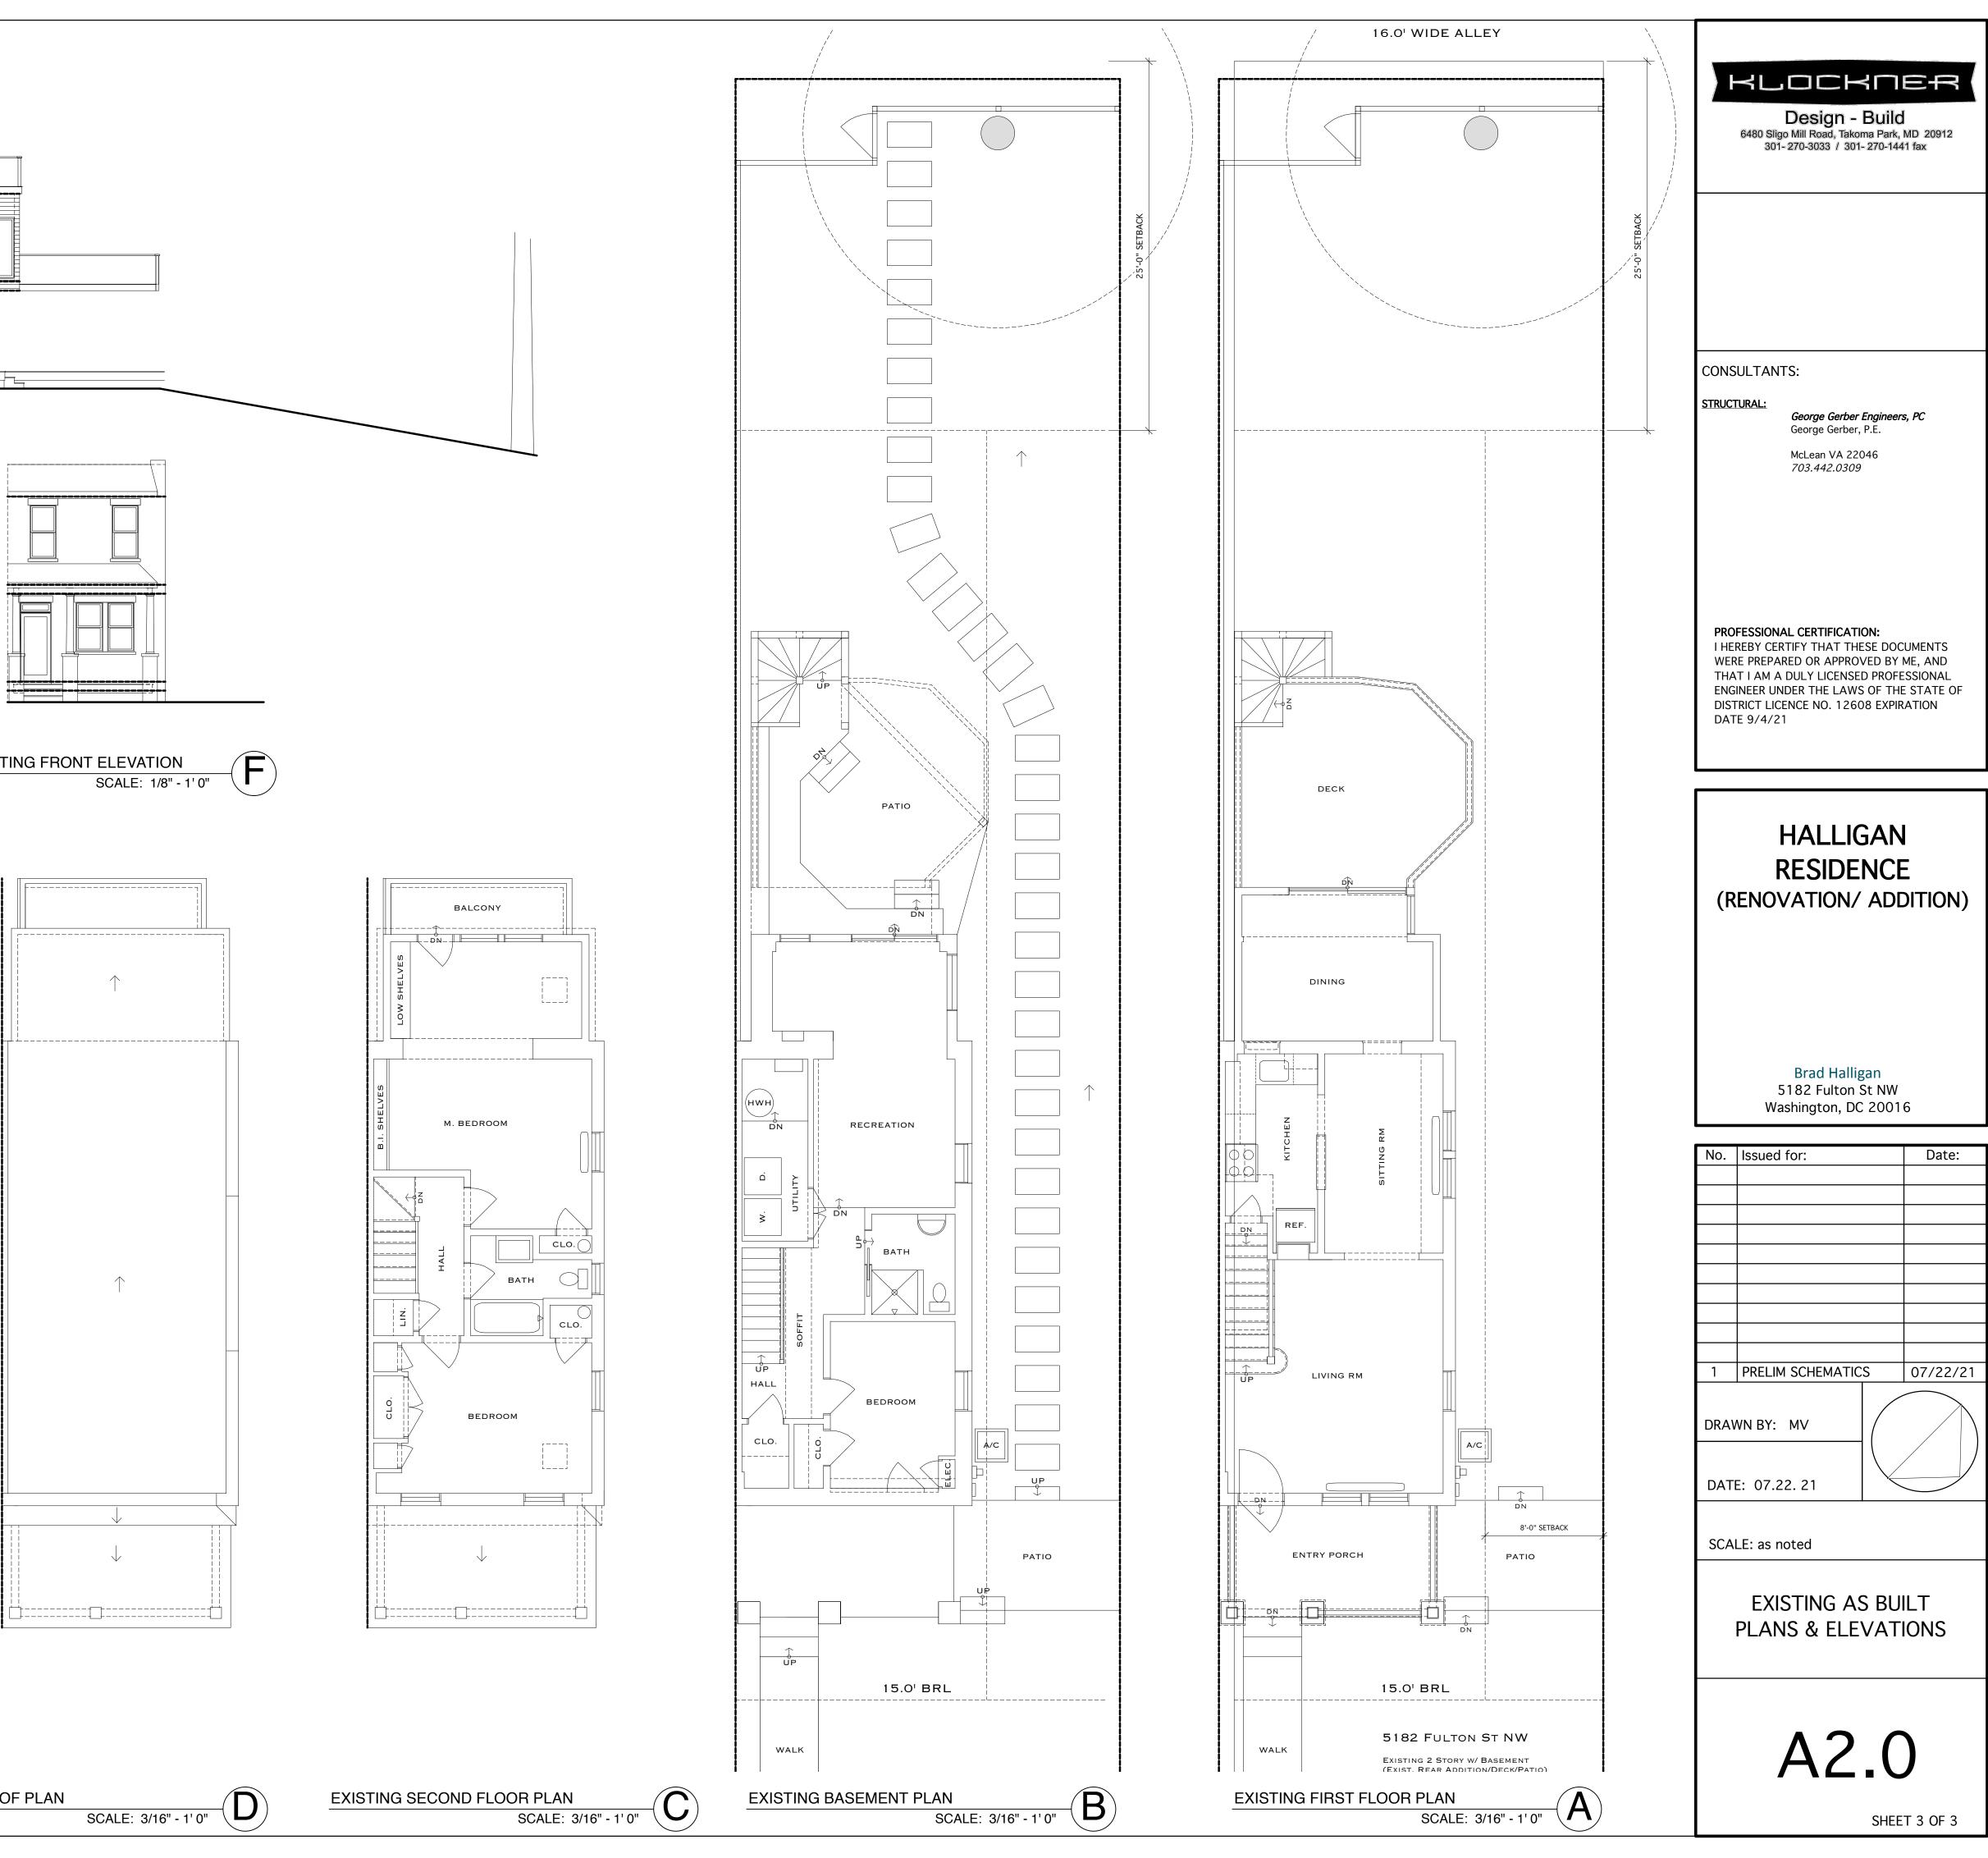

d): 20 SF *Total Sq. Footage of Existing Footrprint:* 981 *SF* 

# **PROPOSED SQ. FOOTAGES:**

First Floor Addition: 175 SF + Existing SF = 818 SF Rebuilt Rear Deck: 166 SF Rebuilt Deck Stair: 50 SF Rebuilt (Permeable) Rear Patio: 301 SF Existing Entry Porch: 110 SF Existing Walk: 50 SF Rear Parking Stair: 35 SF

Total Sq. Footage of Proposed Footprint: 1,229 SF

# LOT COVERAGE:

## Total Lot Area: **3,148** SF Percentage of Allowable Lot Coverage: 40% (1,259 SF)

Percentage of Proposed Max Lot Coverage: 38.5 - 39.5 %

### **CODE INFORMATION:**

#### **BUILDING CODE: ICC INTERNATIONAL RESIDENTIAL CODE 201**8 W/ DC SUPPLEMENTS

PLUMBING CODE MECHANICAL CODE ELECTRICAL CODE FIRE/LIFE SAFETY CODE ACCESSIBILITY CODE ENERGY CODE IPC 2018 IMC 2018 NEC 2018 IFC 2018 IBC 2018 IECC 2018